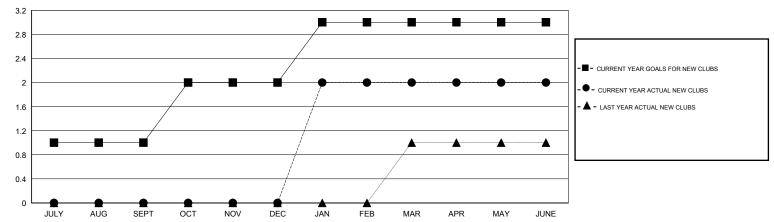

## **LOCATION PHILIPPINES**

GMT CA 5

| Clubs                   |                  |           |                  |                  | Members                  |                    |                                     |                    |                  |
|-------------------------|------------------|-----------|------------------|------------------|--------------------------|--------------------|-------------------------------------|--------------------|------------------|
| RESULTS FOR 2014-2015   |                  |           |                  |                  | RESULTS FOR 2014-2015    |                    |                                     |                    |                  |
| QUARTER                 | NEW CLUB<br>GOAL | NEW CLUBS | DROPPED<br>CLUBS | NET<br>GAIN/LOSS | QUARTER                  | NEW MEMBER<br>GOAL | CHARTER AND<br>NEW MEMBERS<br>ADDED | DROPPED<br>MEMBERS | NET<br>GAIN/LOSS |
| JULY/AUG/SEPT           | 1                | 0         | 1                | -1               | JULY/AUG/SEPT            | 30                 | 21                                  | 47                 | -26              |
| OCT/NOV/DEC JAN/FEB/MAR | 1                | 0<br>2    | 0                | 2                | OCT/NOV/DEC  JAN/FEB/MAR | 36<br>30           | 36<br>72                            | 45<br>14           | -9<br>58<br>-38  |
| APR/MAY/JUNE            | U                | 0         | 1                | -1               | APR/MAY/JUNE             | 0                  | 21                                  | 59                 | -38              |

## GOALS AND ACTUAL NEW CLUBS CUMULATIVE

| DROPPED CLUBS: 3  DROPPED MEMBERS |     | 14 CLUBS OF 21 ADDED 1 OR MORE<br>NEW MEMBERS | GENDER DISTRIBUTION           MALE         335 (54.56%)           FEMALE         279 (45.44%) |     |
|-----------------------------------|-----|-----------------------------------------------|-----------------------------------------------------------------------------------------------|-----|
| DECEASED                          | 2   | CLICK HERE FOR HEALTH                         | FAMILY UNIT MEMBERS                                                                           | 279 |
| CLUB CANCELLED                    | 74  | ASSESSMENT DATA                               | HEAD OF HOUSEHOLD                                                                             | 99  |
| OTHER                             | 89  |                                               |                                                                                               |     |
| TOTAL                             | 165 |                                               | NON-HEAD OF HOUSEHOLD                                                                         | 180 |