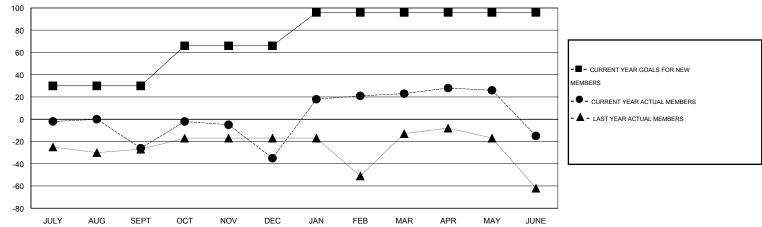

## **LOCATION PHILIPPINES**

GMT CA 5

| Clubs                   |                  |           |                  |                  | Members                  |                    |                                     |                    |                  |
|-------------------------|------------------|-----------|------------------|------------------|--------------------------|--------------------|-------------------------------------|--------------------|------------------|
| RESULTS FOR 2014-2015   |                  |           |                  |                  | RESULTS FOR 2014-2015    |                    |                                     |                    |                  |
| QUARTER                 | NEW CLUB<br>GOAL | NEW CLUBS | DROPPED<br>CLUBS | NET<br>GAIN/LOSS | QUARTER                  | NEW MEMBER<br>GOAL | CHARTER AND<br>NEW MEMBERS<br>ADDED | DROPPED<br>MEMBERS | NET<br>GAIN/LOSS |
| JULY/AUG/SEPT           | 1                | 0         | 1                | -1               | JULY/AUG/SEPT            | 30                 | 21                                  | 47                 | -26              |
| OCT/NOV/DEC JAN/FEB/MAR | 1                | 0<br>2    | 0                | 2                | OCT/NOV/DEC  JAN/FEB/MAR | 36<br>30           | 36<br>72                            | 45<br>14           | -9<br>58<br>-38  |
| APR/MAY/JUNE            | U                | 0         | 1                | -1               | APR/MAY/JUNE             | 0                  | 21                                  | 59                 | -38              |